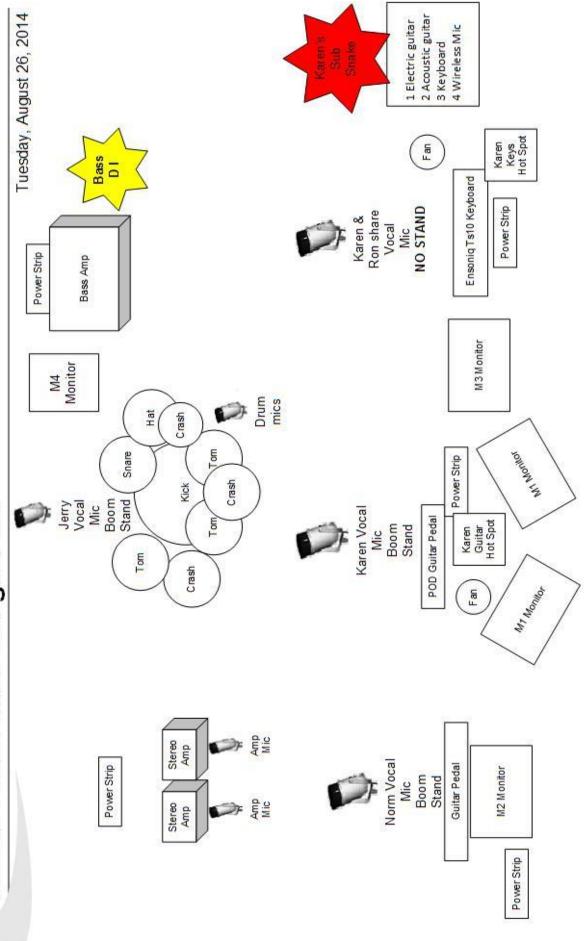

## Karen Hart Band Stage Plot

DI = Direct Box M1, M2, M3, M4 = Monitor Mixes (See Monitor Mix by Percentage) Contact Information
Karen@KarenHartBand.com
www.KarenHartBand.com

Page 1

## Karen Hart Band Input List

|     | Your<br>Channel | Input                             | Method                      |
|-----|-----------------|-----------------------------------|-----------------------------|
| 1.  |                 | Kick                              | Mic                         |
| 2.  |                 | Snare                             | Mic                         |
| 3.  |                 | Tom 1                             | Mic                         |
| 4.  |                 | Tom 2                             | Mic                         |
| 5.  |                 | Floor Tom                         | Mic                         |
| 6.  |                 | Overhead (L)                      | Mic                         |
| 7.  |                 | Overhead (R)                      | Mic                         |
| 8.  |                 | Ride                              | Mic                         |
| 9.  |                 | High Hat                          | Mic                         |
| 10. |                 | Chimes                            | Mic                         |
| 11. |                 | Norm Electric Guitar - stereo (L) | Mic                         |
| 12. |                 | Norm Electric Guitar - stereo (R) | Mic                         |
| 13. |                 | Bass                              | Your DI                     |
| 14. |                 | Karen Electric Guitar             | XLR (sub snake 1)           |
| 15. |                 | Karen Acoustic                    | XLR (sub snake 2)           |
| 16. |                 | Karen Keys                        | XLR (sub snake 3)           |
| 17. |                 | Norm Vocal (Lead Guitar)          | Mic                         |
| 18. |                 | Karen 1 Vocal (Center Stage)      | Mic                         |
| 19. |                 | Karen/Ron Vocal (Keyboard)        | Mic (No stand needed)       |
| 20. |                 | Karen Vocal WIRELESS MIC          | XLR (sub snake 4)           |
| 21. |                 | Midi track                        | If applicable (sub snake 6) |
| 22. |                 | Midi Click                        | If applicable (sub snake A) |